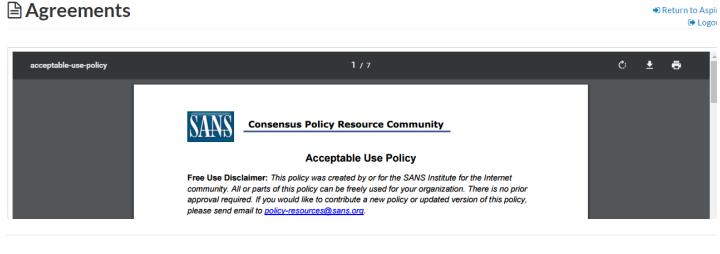

# **Register Student**

Return to Aspire
Logout

If the school has set up agreements for you to read they will show here, read all agreements and then if there is a signature line for Parent and student, both would have to type their names which means you have read and agreed to the terms and conditions. Type the names exactly the same as it shows on the screen. If you get an error make sure there are no extra spaces in the names.