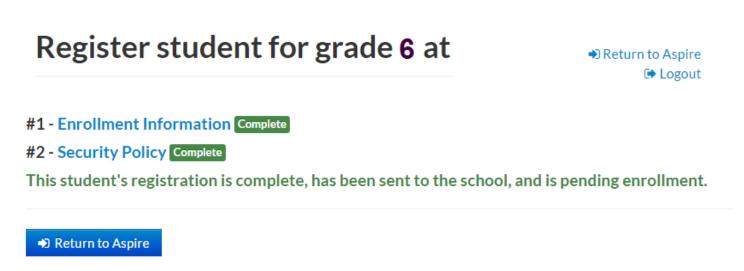

After you Save and Continue it will take you back to the following screen where you can either return to Aspire and register another student or logout of the system.