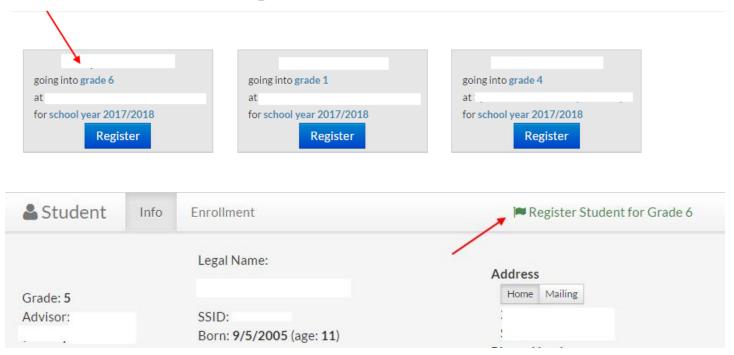

Please contact the school if you have any other questions.

Second - you can login then click on Register from the student card, then from the Student's Lens you can click on Register Students for the Grade they will be entering.

# Register student for grade 6 at

Return to Aspire
Logout

- #1 Enrollment Information Incomplete
- #2 Security Policy Incomplete

All of the information that was previously entered for the student will be uploaded to the screen. You will want to check and add information that has changed. You will not be able to change legal first name, legal middle name, legal last name, birthdate and gender. If you find that something is wrong in any of those fields you would need to contact the school.