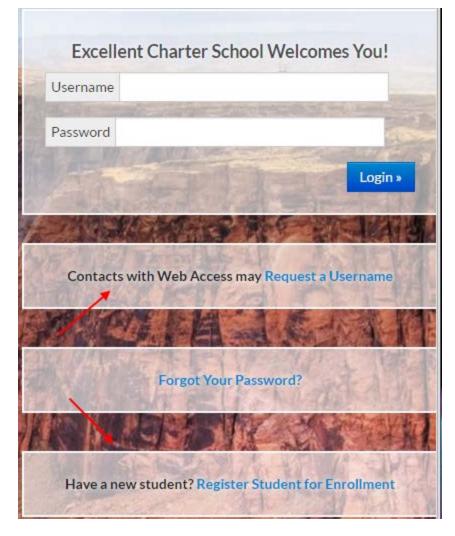

# Online Registration for Current and Former Students

Current and Former Student Registration – without an Aspire account you can create an account by doing the following.

Go to the login screen for Aspire and select Contacts with Web Access may Request a Username and if that is not showing on the screen select Have a new student? Register Student for Enrollment

Current and Former Student Registration – with an Aspire account you have two ways that you can get in to register your student(s). First you can click on the following link from the login page.