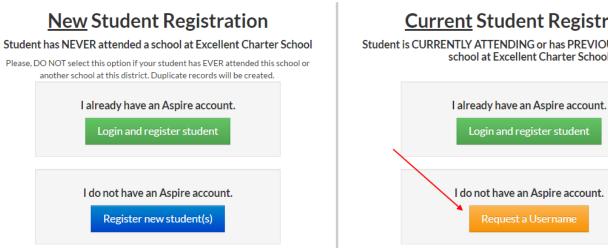

#### **Current Student Registration**

Student is CURRENTLY ATTENDING or has PREVIOUSLY ATTENDED a school at Excellent Charter School

If the school does not have a registration window open or your child has not been enrolled in this School District or Charter School within the past year, you will not see Register on the student cards or Register Student for Grade on the Student Lens.

## **Select Student to Register**

| BXXXXXXXXXXXXXXXXXXXXXXXXXXXXXXXXXXXXXX | XXXXXXXXXXXXXXXXXXXXXXXXXXXXXXXXXXXXXX |
|-----------------------------------------|----------------------------------------|
| This student can not be                 | at Great Education Academy             |
| reigstered right now.                   | for school year 2017/2018              |
| Why?                                    | Register                               |
|                                         |                                        |
| XXXXXXXXXXXXXXXXX                       | NKXXXXXXXXXXXXXXXXXXXXXXXXXXXXXXXXXXXX |
| XXXXXXXXXXXXXXXXXXXXXXXXXXXXXXXXXXXXXX  | MXXXXXXXXXXXXXXXXXXXXXXXXXXXXXXXXXXXXX |